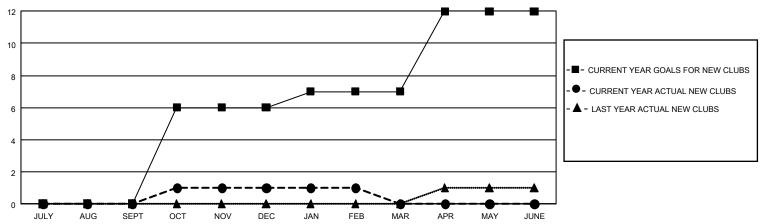

| 0           | 3             | JULY/AUG/SEPT         | 552                   | 289                     | 304                                                |  |
| OCT/NOV/DEC   | 18            | 1           | 7             | OCT/NOV/DEC           | 639                   | 269                     | 407                                                |  |
| JAN/FEB/MAR   | 3             | 0           | 1             | JAN/FEB/MAR           | 564                   | 246                     | 230                                                |  |
| APR/MAY/JUNE  | 15            | 0           | 0             | APR/MAY/JUNE          | 669                   | 0                       | 0                                                  |  |

## GOALS AND ACTUAL NEW CLUBS CUMULATIVE



## GOALS AND ACTUAL MEMBERS CUMULATIVE



| DROPPED CLUBS: 0 |   | 0 CLUBS OF 0 ADDED 1 OR MORE NEW<br>MEMBERS | GENDER DISTRIBUTION             |             |   |
|------------------|---|---------------------------------------------|---------------------------------|-------------|---|
|                  |   |                                             | MALE                            | 0 (100.00%) |   |
|                  |   |                                             | FEMALE                          | 0 (100.00%) |   |
| DROPPED MEMBERS  |   |                                             |                                 |             |   |
| DECEASED         | 0 | CLICK HERE FOR CUMULATIVE                   | TOTAL FAMILY UNIT MEMBERS       |             | 0 |
| CLUB CANCELLED