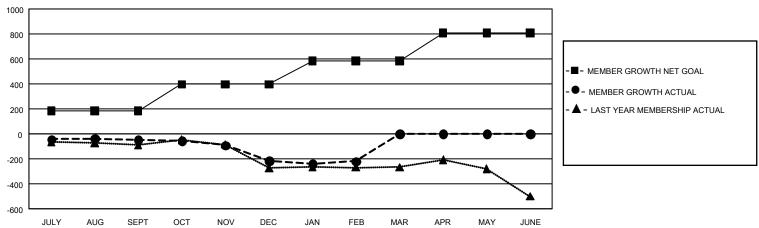

## GOALS AND ACTUAL MEMBERS CUMULATIVE

| DROPPED CLUBS: 0 |   | 0 CLUBS OF 0 ADDED 1 OR MORE NEW<br>MEMBERS | GENDER DISTRIBUTION             |             |   |
|------------------|---|---------------------------------------------|---------------------------------|-------------|---|
|                  |   |                                             | MALE                            | 0 (100.00%) |   |
|                  |   |                                             | FEMALE                          | 0 (100.00%) |   |
| DROPPED MEMBERS  |   |                                             |                                 |             |   |
| DECEASED         | 0 | CLICK HERE FOR CUMULATIVE                   | TOTAL FAMILY UNIT MEMBERS       |             | 0 |
| CLUB CANCELLED   | 0 | MEMBERSHIP DATA                             | FAMILY MEMBERS PAYING HALF DUES |             |   |
| OTHER            | 0 |                                             |                                 |             | 0 |
| TOTAL            | 0 |                                             | 0000                            |             |   |